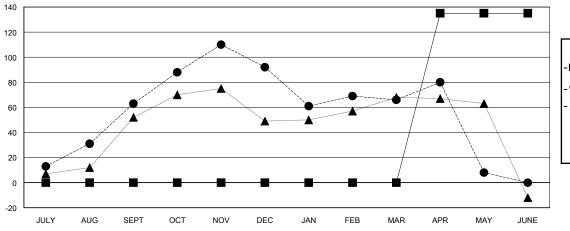

## District 1 A

Results as of: 5/31/2024

| GMT: | LOCATION ILLINOIS | GMT CA |
|------|-------------------|--------|
|      |                   |        |

| Clubs                 |               |           |               | Men           | nbers                 |                         |                                                    |
|-----------------------|---------------|-----------|---------------|---------------|-----------------------|-------------------------|----------------------------------------------------|
| RESULTS FOR 2023-2024 |               |           |               | RESULTS F     | OR 2023-2024          |                         |                                                    |
| QUARTER               | NEW CLUB GOAL | NEW CLUBS | DROPPED CLUBS | QUARTER MEMB  | ER GROWTH NET<br>GOAL | MEMBER GROWTH<br>ACTUAL | DROPPED<br>MEMBERS ACTUAL<br>(including transfers) |
| JULY/AUG/SEPT         | 0             | 1         | 0             | JULY/AUG/SEPT | 0                     | 157                     | 80                                                 |
| OCT/NOV/DEC           | 0             | 0         | 2             | OCT/NOV/DEC   | 0                     | 87                      | 54                                                 |
| JAN/FEB/MAR           | 0             | 0         | 1             | JAN/FEB/MAR   | 0                     | 56                      | 80                                                 |
| APR/MAY/JUNE          | 2             | 0         | 0             | APR/MAY/JUNE  | 135                   | 47                      | 80                                                 |

## GOALS AND ACTUAL MEMBERS CUMULATIVE

| -■- MEMBER GROWTH NET GOA | - 🔳 - | EMBER GROWTH NET GOAL |
|---------------------------|-------|-----------------------|
|---------------------------|-------|-----------------------|

- ■ - MEMBER GROWTH ACTUAL

- ▲ - LAST YEAR MEMBERSHIP ACTUAL

| DROPPED CLUBS: 3 |     |
|------------------|-----|
| DROPPED MEMBERS  |     |
| DECEASED         | 17  |
| CLUB CANCELLED   | 30  |
| OTHER            | 247 |
| TOTAL            | 294 |