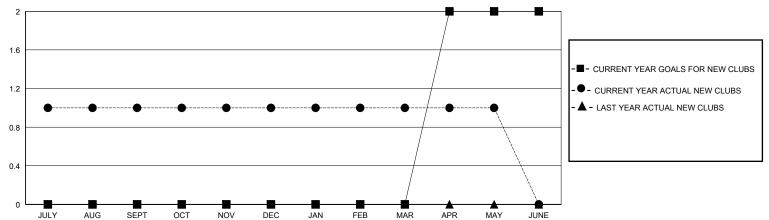

## District 1 A

Results as of: 5/31/2024

| GMT: | LOCATION ILLINOIS | GMT CA |
|------|-------------------|--------|
|      |                   |        |

| Clubs                 |               |           |               | Men           | nbers                 |                         |                                                    |
|-----------------------|---------------|-----------|---------------|---------------|-----------------------|-------------------------|----------------------------------------------------|
| RESULTS FOR 2023-2024 |               |           |               | RESULTS F     | OR 2023-2024          |                         |                                                    |
| QUARTER               | NEW CLUB GOAL | NEW CLUBS | DROPPED CLUBS | QUARTER MEMB  | ER GROWTH NET<br>GOAL | MEMBER GROWTH<br>ACTUAL | DROPPED<br>MEMBERS ACTUAL<br>(including transfers) |
| JULY/AUG/SEPT         | 0             | 1         | 0             | JULY/AUG/SEPT | 0                     | 157                     | 80                                                 |
| OCT/NOV/DEC           | 0             | 0         | 2             | OCT/NOV/DEC   | 0                     | 87                      | 54                                                 |
| JAN/FEB/MAR           | 0             | 0         | 1             | JAN/FEB/MAR   | 0                     | 56                      | 80                                                 |
| APR/MAY/JUNE          | 2             | 0         | 0             | APR/MAY/JUNE  | 135                   | 47                      | 80                                                 |

## GOALS AND ACTUAL NEW CLUBS CUMULATIVE